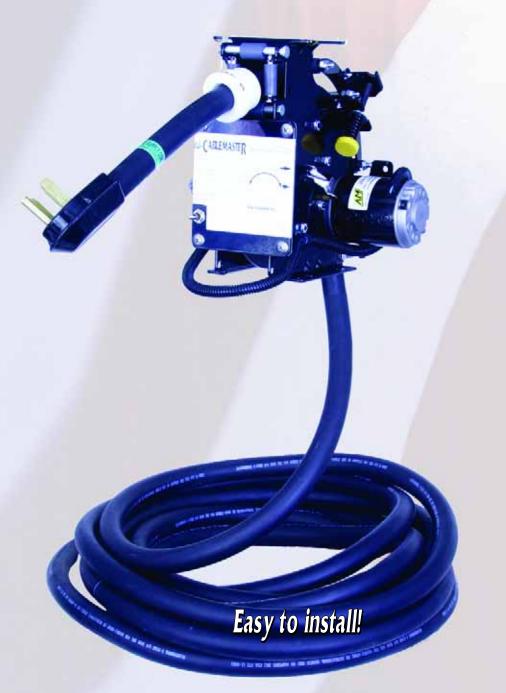

You relax . . . we I unwind!

## YOU RELAX . . . WE'LL UNWIND!

Glendinning is the leader of the RV power cable handling market since we first introduced the Cablemaster<sup>™</sup> to the motorhome industry in 1990. Since then, thousands of very happy and satisfied RV owners have experienced the enjoyment of Glendinning power cord reels. No more heavy lifting. No more handling dirty or wet power cords when getting underway. Simply operate a switch and the RV power cord is reliably, quickly and easily payed out or retracted and stored away. This is why we say... "You relax.... we'll unwind".

The Cablemaster<sup>™</sup> is the newest design from Glendinning which incorporates several new features, including an easyto-operate cable tension adjustment. In addition to new features, Glendinning has used the latest techniques in value engineering to make the Cablemaster<sup>™</sup> lower priced and more affordable. You can't afford to be without the convenience of power cable handling any longer!