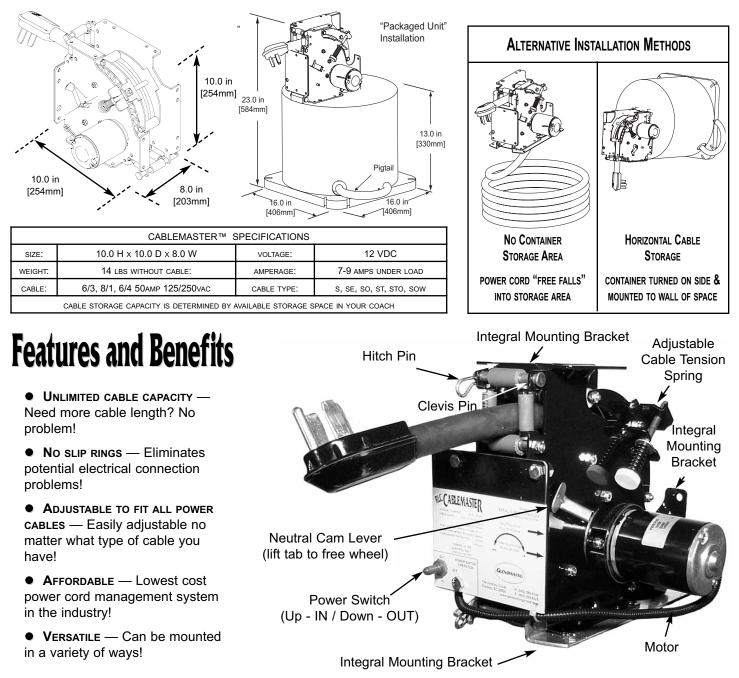

• Lower Profile takes up less space!

• Unlimited cable capacity — handles as much cable as you can store!

• Adjustable for all cable sizes fast, easy adjustment of cable tension!

• No Slip Rings – eliminates potential electric connection problems

The Cablemaster<sup>™</sup> is the newest design from Glendinning which incorporates several new features, including an easyto-operate cable tension adjustment. In addition to new features, Glendinning has used the latest techniques in value engineering to make the Cablemaster<sup>™</sup> lower priced and more affordable. You can't afford to be without the convenience of power cable handling any longer!