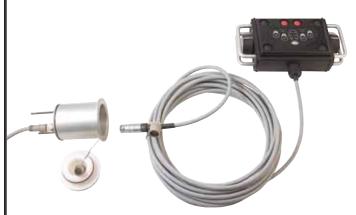

# 2 Ways to Connect the Handheld Remote Station to your Boat!

### "Hard-wired" to existing components

Handheld Remote is "hard-wired" to another component in the EEC system. The Handheld Remote includes
 feet of cable (standard). If necessary, a Station

Communication Cable can be used to extend the Handheld Remote connection.

"Hard-wired" to exisiting EEC system component (ie. Control Processor, Control Head station, or Auxiliary Function Box).

### "Plug-in" for increased mobility

— "Plug-in" receptacle can be placed in multiple locations on the boat to increase the usefulness of the Handheld Remote.

"Plug-in" remotes come with 25' of cable only. Receptacle can be connected with standard station communication cables (various lengths).