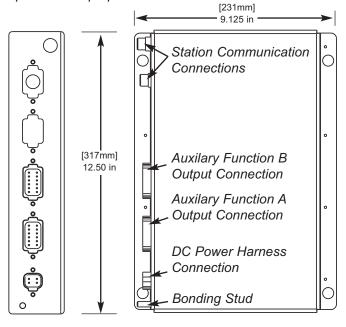

# **Auxilary Function Output Box**

Auxilary Function Outputs (A & B) are controlled by the pushbuttons on the Handheld Remote and allow control of up to 8 other propulsion functions

For more information on installation, accessories or other engineering assistance, contact our sales engineer or your dealer today!