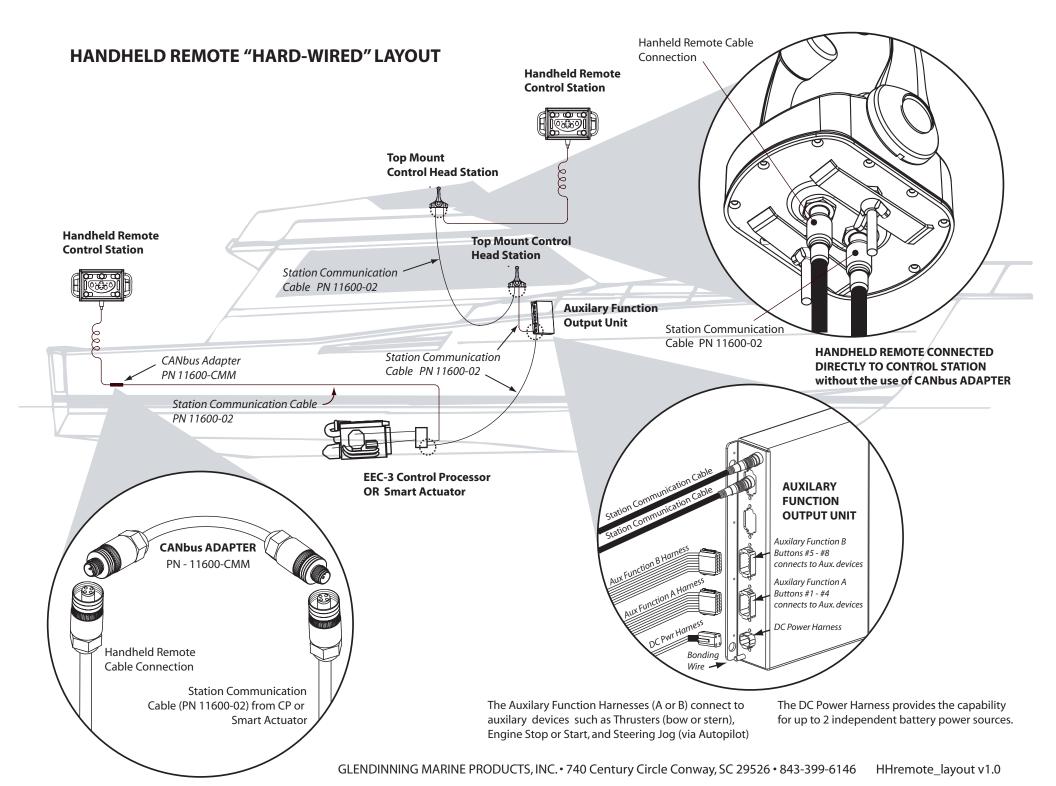

# 2 Ways to Connect the Handheld Remote Station to your Boat!

### "Hard-wired" to existing components

Handheld Remote is "hard-wired" to another component in the EEC system. The Handheld Remote includes
 feet of cable (standard). If necessary, a Station

Communication Cable can be used to extend the Handheld Remote connection.

"Hard-wired" to exisiting EEC system component (ie. Control Processor, Control Head station, or Auxiliary Function Box).

# **Auxilary Function Output Box**

Auxilary Function Outputs (A & B) are controlled by the pushbuttons on the Handheld Remote and allow control of up to 8 other propulsion functions

For more information on installation, accessories or other engineering assistance, contact our sales engineer or your dealer today!