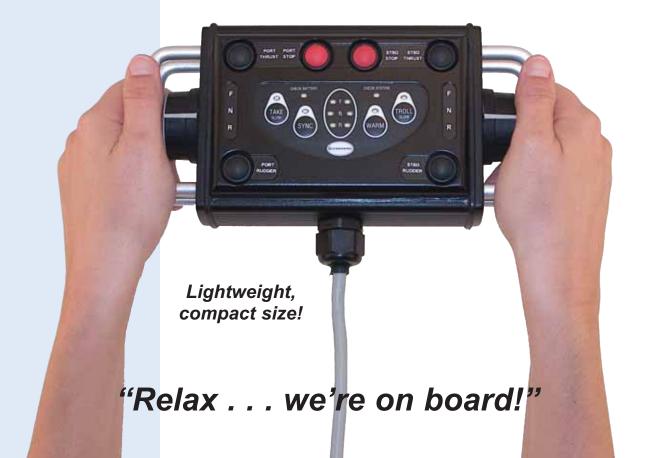

# HANDHELD REMOTE CONTROL

# Add a helm station anywhere on your boat!

- **ERGONOMIC DESIGN** allows you to effortlessly control both engines at the same time Lightweight, compact size control unit!
- **DURABLE, WATERPROOF CASING** same robust construction as our fixed control stations!
- **COMPLETE ENGINE CONTROL** for engine throttle & transmission all normal functions available at any stationary control head are available on the Handheld Remote plus *Engine Stop, Engine Start, Bow Thruster, Stern Thruster and Steering Jog (via Autopilot).*
- STANDARD CABLE LENGTH of 35 feet allows you to operate your engine controls from virtually anywhere on board. Other lengths available upon request.
- PLUG-IN OPTION for multi-location control!