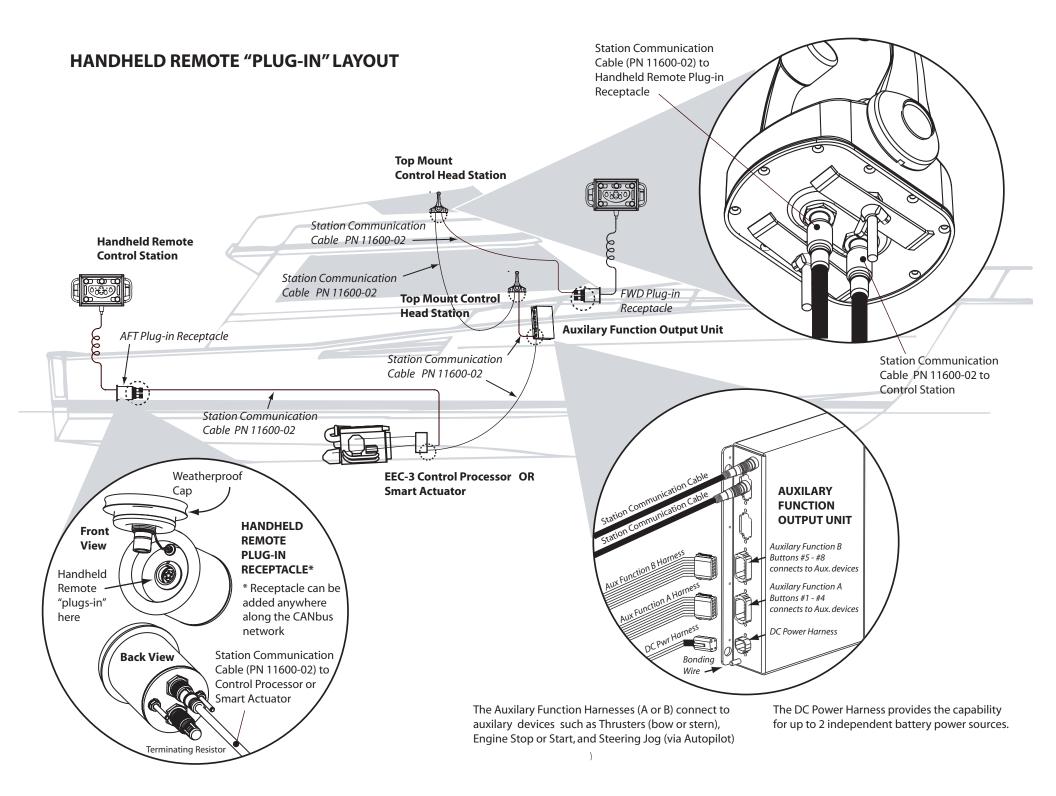

# 2 Ways to Connect the Handheld Remote Station to your Boat!

### "Plug-in" for increased mobility

— "Plug-in" receptacle can be placed in multiple locations on the boat to increase the usefulness of the Handheld Remote.

"Plug-in" remotes come with 25' of cable only. Receptacle can be connected with standard station communication cables (various lengths).

# **Auxilary Function Output Box**

Auxilary Function Outputs (A & B) are controlled by the pushbuttons on the Handheld Remote and allow control of up to 8 other propulsion functions

For more information on installation, accessories or other engineering assistance, contact our sales engineer or your dealer today!