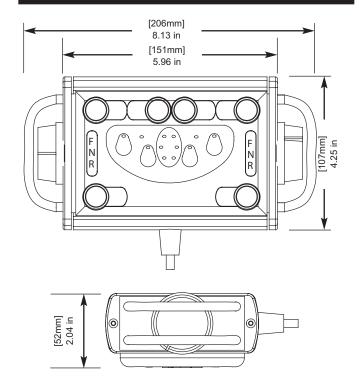

ti-location control!



# 2 Ways to Connect the Handheld Remote Station to your Boat!

### "Hard-wired" to existing components

Handheld Remote is "hard-wired" to another component in the EEC system. The Handheld Remote includes
 feet of cable (standard). If necessary, a Station

Communication Cable can be used to extend the Handheld Remote connection.

"Hard-wired" to exisiting EEC system component (ie. Control Processor, Control Head station, or Auxiliary Function Box).

### "Plug-in" for increased mobility

— "Plug-in" receptacle can be placed in multiple locations on the boat to increase the usefulness of the Handheld Remote.



"Plug-in" remotes come with 25' of cable only. Receptacle can be connected with standard station communication cables (various lengths).

#### **Dimensions**



# **Auxilary Function Output Box**

Auxilary Function Outputs (A & B) are controlled by the pushbuttons on the Handheld Remote and allow control of up to 8 other propulsion functions



For more information on installation, accessories or other engineering assistance, contact our sales engineer or your dealer today!





740 Century Circle Phone: (843) 399-6146 Conway, SC 29526 Fax: (843) 399-5005

www.glendinningprods.com